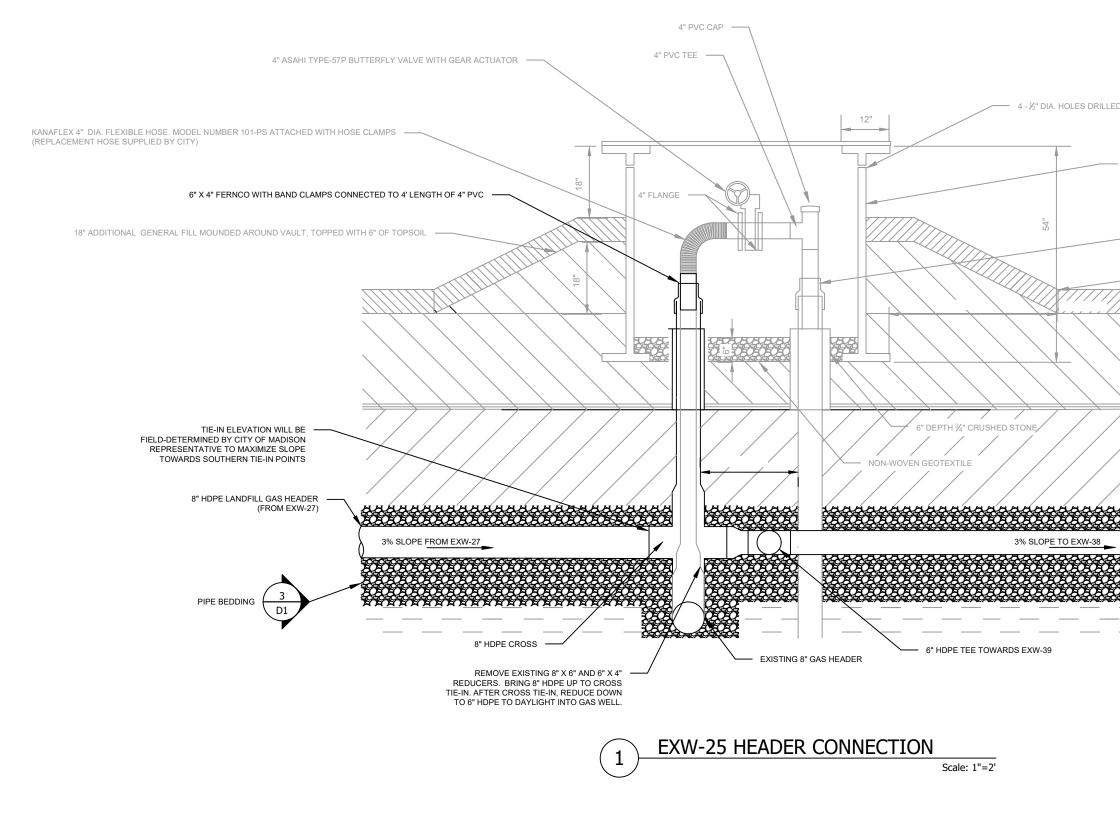

## **INDEX OF SHEETS**

| SHEET NO. | 1     | TITLE SHEET      |
|-----------|-------|------------------|
| SHEET NO. | 2     | EROSION CONTROL  |
| SHEET NO. | 3     | PROJECT OVERVIEW |
| SHEET NO. | D1-D4 | DETAILS          |